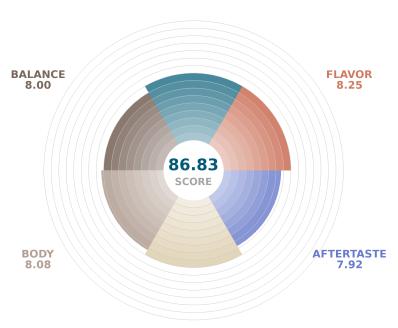

## **CQI Arabica Technical Report**

**THAILAND** 

SCORE 86.83

## **Flavor Radar**

ACIDITY 8.25

COFFEE QUALITY INSTITUTE®

8.08

|            | Uniformity   | 1      | 0.00        | Sweetness         | 10.00 | Clean Cup |
|------------|--------------|--------|-------------|-------------------|-------|-----------|
| Categories | Company      |        | Secr        | et Garden of Life | ;     |           |
|            |              |        |             | awadee Sriyapar   |       |           |
|            | Farm Name    |        | Secr        | et Garden Of Life | Э     |           |
|            | Mill         |        | Mog         | oju Bean          |       |           |
|            | Alt          | titude | 1400        |                   |       |           |
|            | Processing M | ethod  | Natu        | ral / Dry         |       |           |
|            | Variety      |        | Catir       | mor               |       |           |
|            | Harvest Year |        | 2023 / 2024 |                   |       |           |
|            | Lot Number   |        | May         | Big Lot           |       |           |
|            | ICO Nu       | ımber  |             |                   |       |           |
|            | Number of    | Bags   | 10          |                   |       |           |